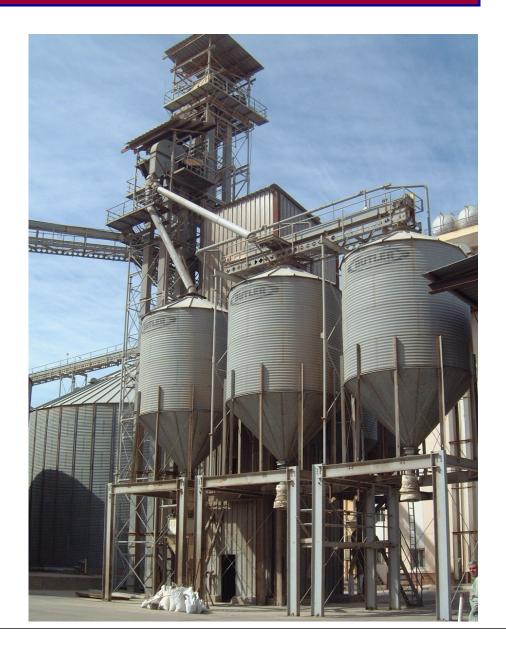

#### **Kalyobia Flour Mills and Silos**

### Design and Project Management:

- A 8000 sq m in plan and 3.5 m deep excavation at Kanater including all design, procurement and Construction of the civil works for 3 tanks and 8 silos.
- An administrative building on a foot print of 800 sq m and 3 floors near by.
- Design and construction included all architectural, civil and electromechanical works.
   12 Storey above ground works
- Total Contract value 10M EGP (1.67M USD)
- Client: Kalyobia Flour mills.