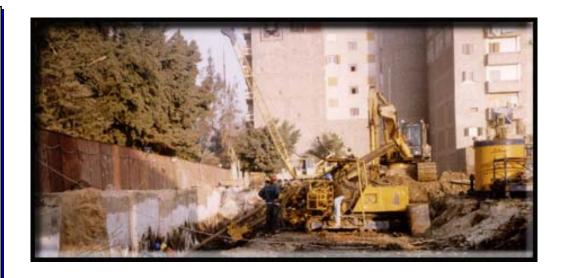

#### **Al-Gezira Parking Project**

# Owner's Consultant and PreConstruction project Management:

- A 35000 sq m in plan and 10.5 m deep excavation in the city center at the water front with water level at 2.5 m from ground level.
- Diaphragm wall with one layer of anchors and dewatering with some precautions for the neighboring bridge
- Project Budget EGP 200.0 M
- Client: Al-Mashroaat.