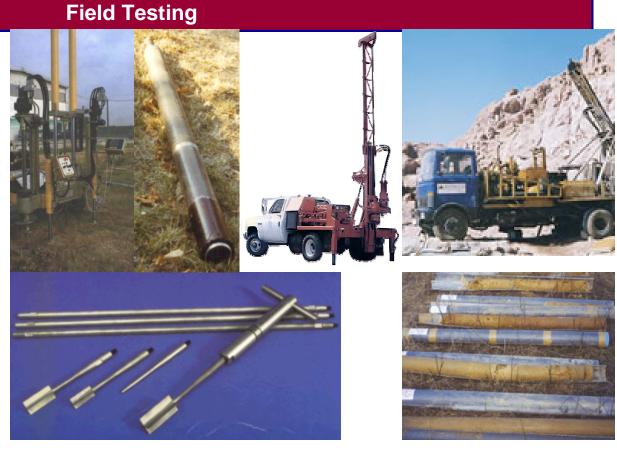

# **Drilling Rigs and site investigation**

- ABCG is one of the few companies in Egypt that maintains its own drilling rigs and sampling.
- Drilling Rigs operate throughout Egypt and Sudan. Samplers are imported from the most advanced companies in the world and some samplers are reproduced in Egypt.
- Samples are well maintained until their final laboratory destination.

#### **Field Monitoring**

Inclinometers,
Piezometers,
Settlement points,
vibrations

- ABCG is one of the few companies in Egypt that has the capability of installing and monitoring several brands of geotechnical monitoring instrumentations.
- The monitoring plan is designed to give maximum information with economical cost.
- Interpretation of the results is up to the highest international level and compared to the design of the project.