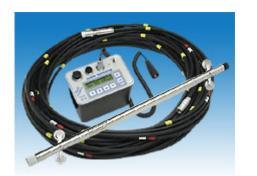

#### **Field Monitoring**

Inclinometers,
Piezometers,
Settlement points,
vibrations

- ABCG is one of the few companies in Egypt that has the capability of installing and monitoring several brands of geotechnical monitoring instrumentations.
- The monitoring plan is designed to give maximum information with economical cost.
- Interpretation of the results is up to the highest international level and compared to the design of the project.