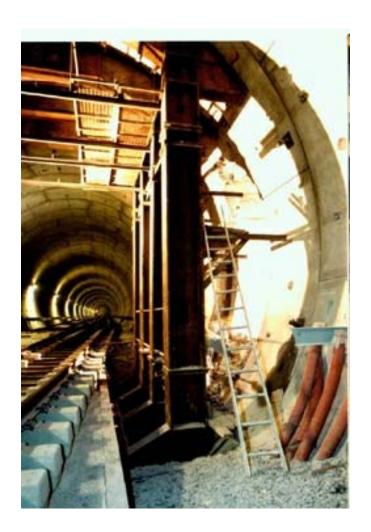

#### **Cairo Metro**

#### **Contractor's Consultant**

- A 9.48 m in diameter tunnel inside the city center with stations.
- Diaphragm walls and grouting for the stations that act intermediate shafts with some precautions for the neighboring bridge
- Client: InterInfra, Hamza Associates.