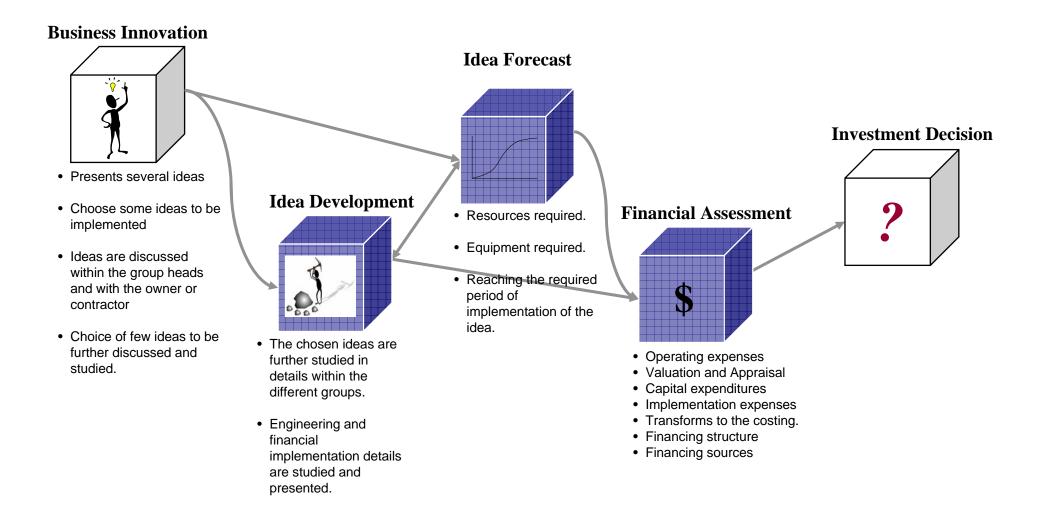

# Working with Owners and Contractors, ABCG builds a comprehensive and highly flexible implementation and project ideas for the different projects

#### ABCG develops a detailed assessment of the project

| Scope            | ABCG Activities                                                                                                                                                                                                                                                                                                                                                                                       |
|------------------|-------------------------------------------------------------------------------------------------------------------------------------------------------------------------------------------------------------------------------------------------------------------------------------------------------------------------------------------------------------------------------------------------------|
| Project Analysis | <ul> <li>Determine the best implementation method of the project.</li> <li>Calculate all costs related to the implementation and valuation of the required/existing assets.</li> <li>Presents detailed design procedure and/or drawings and detailed cost structure.</li> <li>Partnering with International consultants and valuation companies such as "Valuation Consulting" of England.</li> </ul> |
| Project Details  | <ul> <li>Present all related details to the project.</li> <li>Present detailed specification for the project.</li> <li>Present all the project details including list of subcontractors to be used (if any) and project management team.</li> </ul>                                                                                                                                                   |
| Pricing Inputs   | <ul> <li>Help the owner to estimate the project budget at initial/design stage.</li> <li>Transparent pricing Scheme to enable the owner to add or delete any item.</li> <li>Alternatives are presented at the design, procurement and implementation stage.</li> </ul>                                                                                                                                |