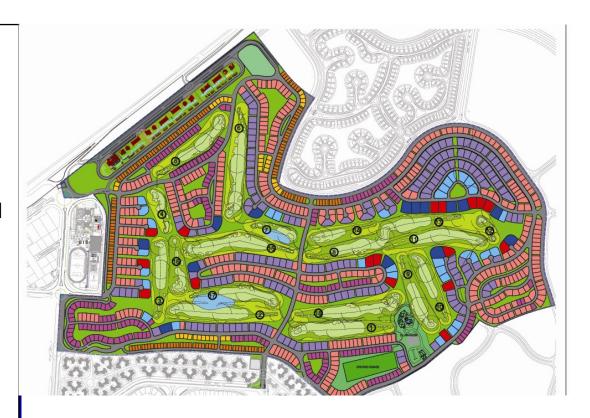

#### **Uptown Cairo**

## Design of Grading, Side support and Geotechnical design

- A total of more than 1200 Villas and 2000 apartments in addition to administrative towers and shopping Mall compound.
- The most sophisticated site grading and Earth Moving project in Egypt to be done in Rock.
- Side support and grading of up to 25 m.
- Project Budget 400 Million EGP
- Client: EMAAR MISR