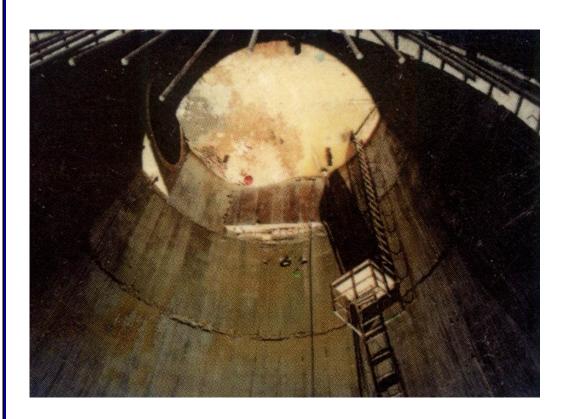

#### **Cairo Metro**

#### **Contractor's Consultant**

- A 9.48 m in diameter tunnel inside the city center with stations.
- Diaphragm walls and grouting for the stations that act intermediate shafts with some precautions for the neighboring bridge
- Client: InterInfra, Hamza Associates.