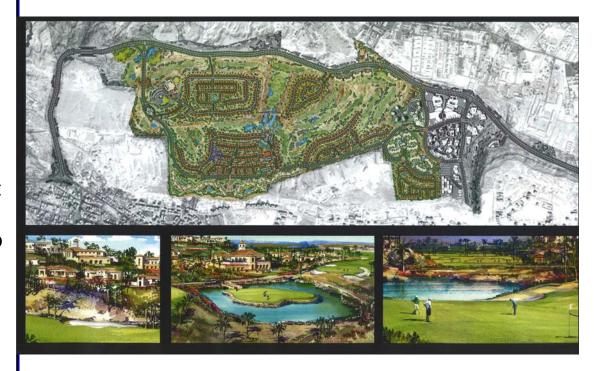

#### **Uptown Cairo**

## Design of Grading, Side support and Geotechnical design

- A total of more than 1200 Villas and 2000 apartments in addition to administrative towers and shopping Mall compound.
- The most sophisticated site grading and Earth Moving project in Egypt to be done in Rock.
- Side support and grading of up to 25 m.
- Project Budget 400 Million EGP
- Client: EMAAR MISR