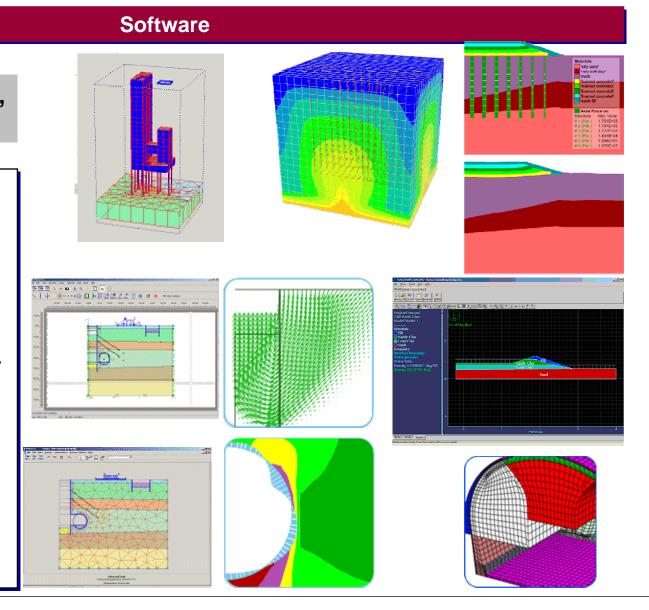

# PLAXIS, SAP2000, Z-Soil, PLAXIS 3D, FLAC

- ABCG ownes licensed copies of the most advanced geotechnical and structural softwares.
- Detailed analyses of the projects are performed using several softwares to come up with design documents and detailed stress strain analysis.
- Analysis is based on Finite element, Finite different, Limit state analysis and normal Elastic analysis.
- Several Software programs are developed in house to serve in the design requirements of ABCG.