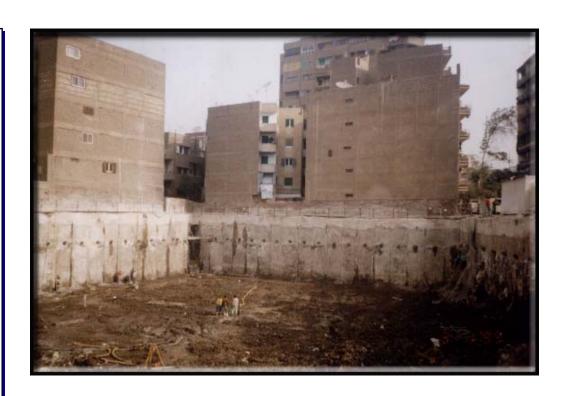

#### **Al-Gezira Parking Project**

# Owner's Consultant and PreConstruction project Management:

- A 35000 sq m in plan and 10.5 m deep excavation in the city center at the water front with water level at 2.5 m from ground level.
- Diaphragm wall with one layer of anchors and dewatering with some precautions for the neighboring bridge
- Project Budget EGP 200.0 M
- Client: Al-Mashroaat.